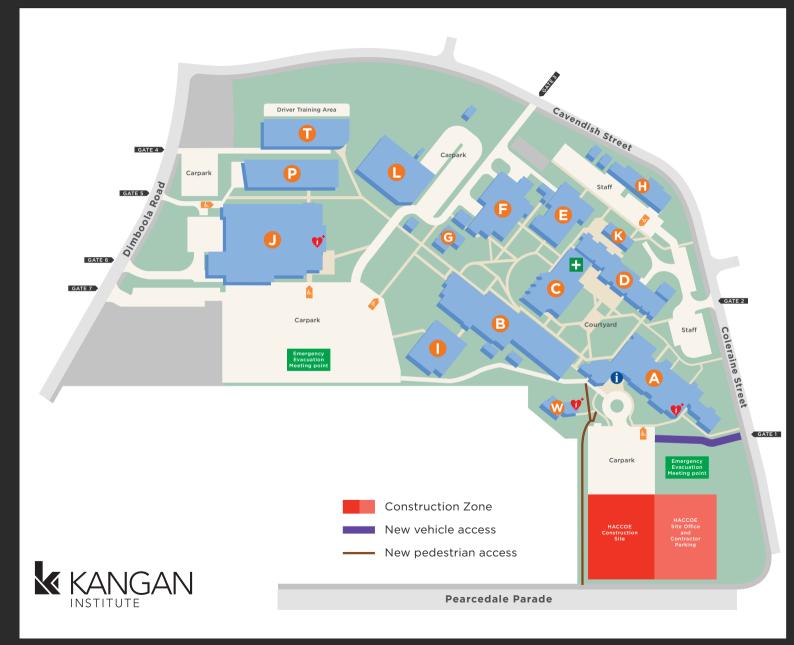

# **Broadmeadows campus visitor's map**

Main Entrance Animal Courses Apprentice Support Auditorium Campus Security Conservation and Ecosystem Management Courses Directorate Office

Δ

Service

Horticulture Courses Laboratory Sciences Courses н Main Reception and Customer NEXT STEP Placements Reconnect Student Support and Welfare

в Business Courses Childcare Courses Community Services Courses **Disability Courses Education Support Courses** Human Resources Courses Justice Courses Laboratory Science Courses Leadership and Management Courses Prayer Room

Real Estate Courses Vocational English/AMEP Administration Workplace Health and Safety Courses

## С Dedicated Study Spaces First Aid Learning Support Library **Music Studies** Print, Copy and Scan Facilities

Service Desk Skills and Jobs Centre Student Computers Work Education Department

D **Baking Courses** Cafe Commercial Cookery Courses Hospitality Courses **Richards Restaurant** Staff Lounge

Student Lounge

### E VCAL

E

Electrical Pre-apprenticeships Electrical VETDSS Plumbing Pre-apprenticeships Plumbing VETDSS

Foundation and Pathways Administration

G

Facilities Help Desk **Facilities** Office Mailroom

Accounting Courses Information Technology Courses Security Courses

J

Carpentry Apprenticeships **Customer Service Electrical Apprenticeships Engineering Programs** Engineering VETDSS First Aid Plumbing Apprenticeships Trades + Skills Training Centre Trades Student Learning Hub

### κ

L

Storage Area

Waterproofing Courses Workplace Training Hub

### 0

Horticulture Courses The Orchard

Ρ Carpentry VETDSS **ICT Support Centre** т

**Carpentry Pre-apprenticeships** 

### w

Art and Design Room **Customer Service Dedicated Study Spaces** Indigenous Education Centre Koorie Programs Office Student Lounge

÷ First Aid Defibrillator