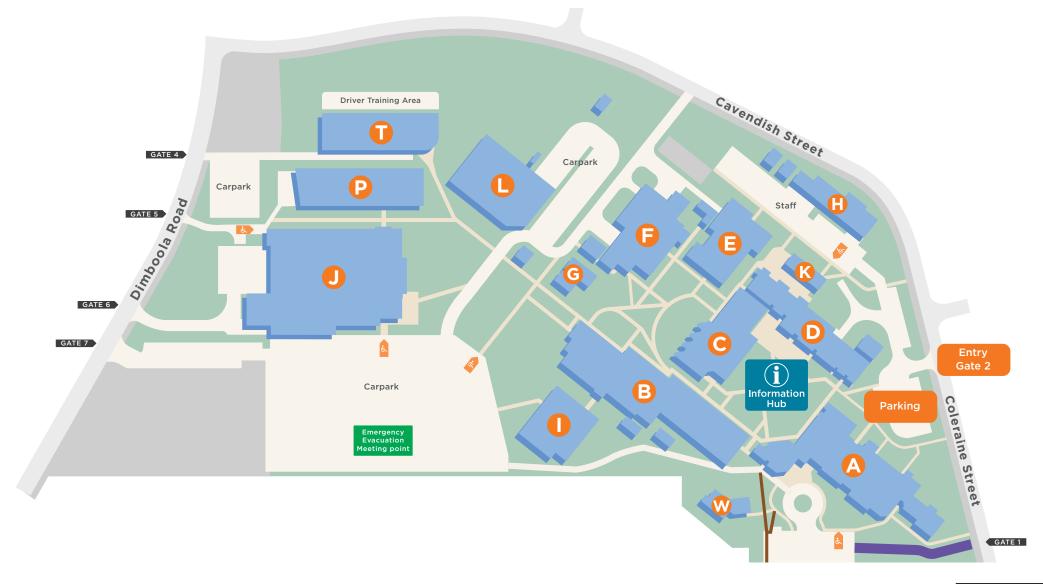

## BROADMEADOWS CAMPUS MAP

There is currently closures due to building works. Paid onsite of free offsite parking available.

SCAN FOR MORE INFO ABOUT OUR COURSES