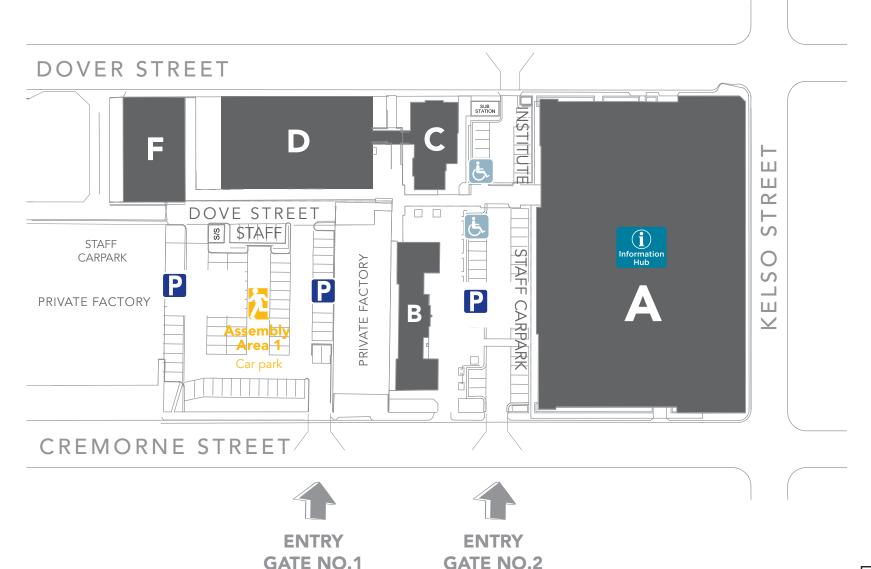

| A27 and A28                                 | 5.00, 6.00pm                   |
| Beauty                              |                                                                                                                                                                       | A25 and 26                                  | 5.00, 6.00pm                   |
| Fashion and Textile and Fashion Hub | Taking creative concepts and designs and turning them into polished products                                                                                          | Building D and F                            | 5.00, 6.00pm                   |



## CREMORNE CAMPUS MAP