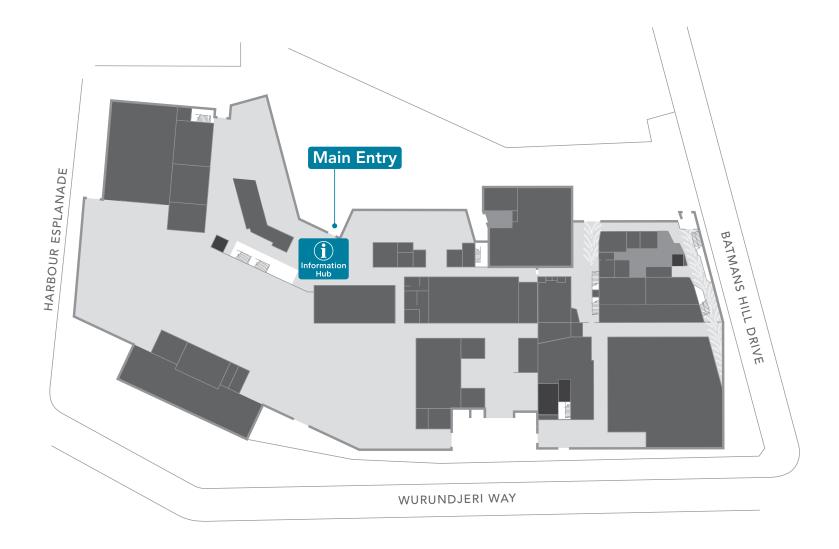

Body  • Motorcycles  • Motor Sport | Depart from main hub | 5.00, 5.30, 6.00, 6.30pm |
| Simply K8tering Food Truck      | Available for purchase                                                                                                                                                                                                                                    | — Outside entrance   | 5.00 - 7.00pm            |
| A Place to Be Barista           | Available for purchase                                                                                                                                                                                                                                    |                      | 3.00 7.00pm              |











## DOCKLANDS CAMPUS MAP