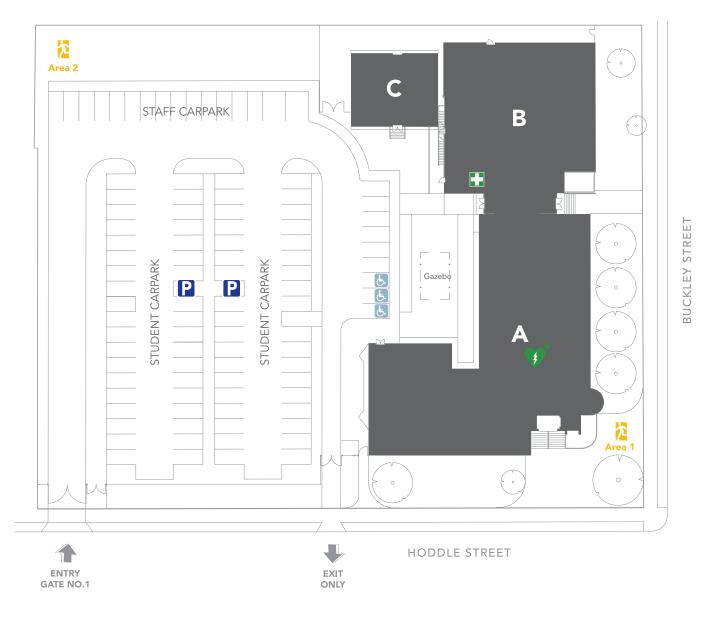

| Library       | 6.45 - 7.00pm |
| Tours and Demonstrations    |                                                          |               |               |
| Nursing                     | An in-demand career with employment outcomes             | B104          | 6.00 - 6.30pm |
| Pathology                   | Playing a vital role in the health care system           | B102          | 6.00 - 6.30pm |
| Allied Health               | Hands on career making a difference on people's recovery | A208          | 6.00 - 6.30pm |
| Health Services Assistance  | Supporting other health care professionals               | A205          | 6.00 - 6.30pm |
| Individual Support          | Fastest growing industry caring for people               | B103          | 6.00 - 6.30pm |



## ESSENDON CAMPUS MAP





SCAN FOR MORE INFO ABOUT OUR COURSES