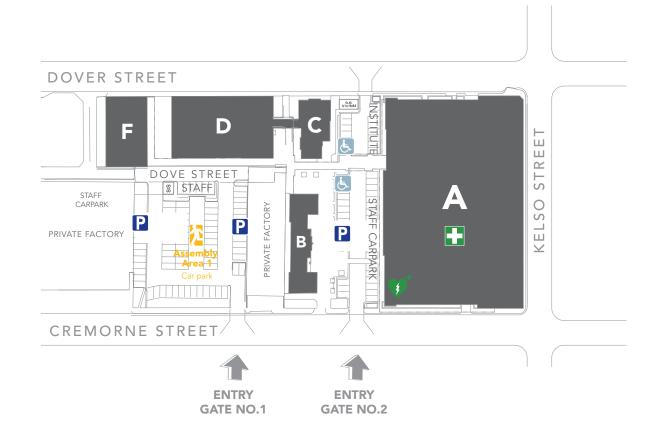

## Vistor's map: Cremorne campus

Α **Campus Security Customer Service Centre** Computer Labs Cyber Security Fashion Apparel & Textiles Workshops Hair | Beauty | Barbering Library & Learning Centre Open Air Courtyard Prayer Room Salon Reception Student Lounge Student Support & Recreation: - Counselling Services - Disability Support - Welfare Officer - Student Recreation VETASSESS C&D

**C & D** Fashion Apparel & Textiles Studios Fashion Technology Lab

## F

Boardroom Classrooms Fashion Technology Lab Seminar Rooms Textile & Fashion Hub Disabled Car Parking
First Aid (L2)
Defibrillator (LG)
Evacuation Assembly Area
Parking ticket machine